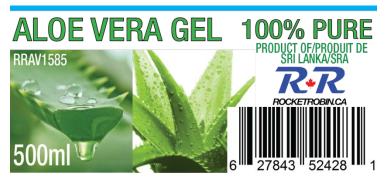

## LAB TEST REPORT

| Sample<br>Description                       | Staph           | Candida         | Pseudo          | E.coli          | Gram –ve<br>bacilli | YEAST<br>(MFHPB-<br>22) | MOLD<br>(MFHPB-<br>22) |
|---------------------------------------------|-----------------|-----------------|-----------------|-----------------|---------------------|-------------------------|------------------------|
| Aloe Vera Gel<br>Inner Leaf<br>Juice 500 mL | Not<br>Detected | Not<br>Detected | Not<br>Detected | Not<br>Detected | Not<br>detected     | <50<br>CFU/g            | <50<br>CFU/g           |

REPORT TO: ROBIN TEL#: 416-716-5750

ADDRESS: 247 MACEDONIA CRES., MISSISSAUGA,

**ON L5B 3R9** 

**EMAIL: ROBIN@ROCKETROBIN.CA**